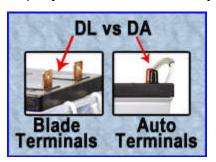

Battery Specifications: |                           |  |  |  |  |  |
|-------------------------------------------------------|---------------------------|--|--|--|--|--|
| Voltage                                               | 12v                       |  |  |  |  |  |
| Length                                                | 20.76 inches<br>527.40mm  |  |  |  |  |  |
| Width                                                 | 10.89 inches<br>276.60mm  |  |  |  |  |  |
| Height                                                | 8.64 inches<br>219.50mm   |  |  |  |  |  |
| Weight                                                | 156.00 lbs /<br>70.80 kgs |  |  |  |  |  |



Click to enlarge



Click to enlarge

## Description of RV / Recreational Vehicle Battery:

Deep Cycle Marine/RV Battery





| Lifeline<br>Battery<br>Part<br>Number | Cold<br>Amp<br>68° | Cranl<br>s<br>32° | king<br>0° |  | Minutes of<br>Discharge<br>25 15 8<br>Amps Amps Amps |
|---------------------------------------|--------------------|-------------------|------------|--|------------------------------------------------------|
|---------------------------------------|--------------------|-------------------|------------|--|------------------------------------------------------|

GPL-8DA Technical Drawing (PDF)

1 of 2 8/6/2013 3:55 PM

| GPL-8DA 1975 1675 1350 255 550 825 1670 | 1          |             |                       |     |      |
|-----------------------------------------|------------|-------------|-----------------------|-----|------|
| GFL-6DA 1975 1075 1350 255 350 825 1070 | CDL 9DA 10 | 75