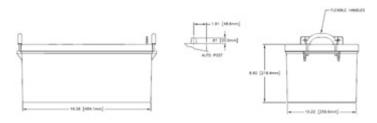

## GPL-8DA is designed for Deep Cycle RV / Recreational Applications

PRINT THIS PAGE
CLICK TO GO BACK
GPL-8DA Technical Drawing (PDF)

| Lifeline GPL-8DADeep Cycle RV Battery Specifications: |                           |  |  |  |  |  |
|-------------------------------------------------------|---------------------------|--|--|--|--|--|
| Voltage                                               | 12v                       |  |  |  |  |  |
| Length                                                | 20.76 inches<br>527.40mm  |  |  |  |  |  |
| Width                                                 | 10.89 inches<br>276.60mm  |  |  |  |  |  |
| Height                                                | 8.64 inches<br>219.50mm   |  |  |  |  |  |
| Weight                                                | 156.00 lbs /<br>70.80 kgs |  |  |  |  |  |

GPL-8DA Technical Drawing (PDF)

1 of 2 8/6/2013 3:55 PM

| GPL-8DA 1975 1675 1350 255 550 825 1670 | 1          |             |                       |     |      |
|-----------------------------------------|------------|-------------|-----------------------|-----|------|
| GFL-6DA 1975 1075 1350 255 350 825 1070 | CDL 9DA 10 | 75 1675 125 | 0 255 550             | 925 | 1670 |
|                                         | GPL-0DA 19 | 75 1075 133 | U   <b>2</b> 55   550 | 023 | 1070 |