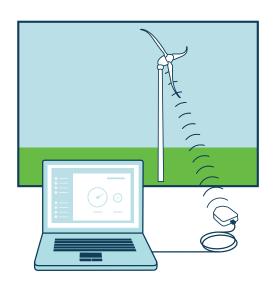

# Monitor Skystream 3.7® Performance From Your PC

#### Communication and Monitoring with Skyview

Skyview allows a PC to communicate directly with your Skystream wind turbine so that you can monitor the system's performance. Skyview also allows service personnel to change setup options, install updates to make the system perform more efficiently, and troubleshoot the wind turbine.

#### **How it Works**

The Skyview Wireless PC Interface works with the Skyview Software to send and receive data to and from Skystream. You can operate Skyview from inside the comfort of your home or office. To ensure best performance, place the Skyview Interface no more than about 300 feet (100 m) from the turbine if you are indoors. Outside with a straight line of sight, the interface can communicate up to approximately one mile (1.6 km) from the turbine.