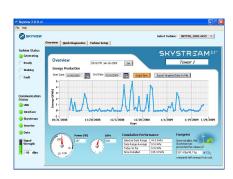

## Skyview 2.0 Software

Watch live as Skyview Software 2.0 displays instantaneous power generation, RPM and communication status and lets you download, graph and export your system's energy production history. Your dealer uses Skystream to set up your turbine and troubleshoot the system.