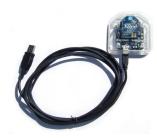

## **Skyview Wireless PC Interface**

The USB-connected Skyview Interface is a transceiver that allows communciation between a PC and your Skystream. Communication can take place any time the PC is running Skyview.